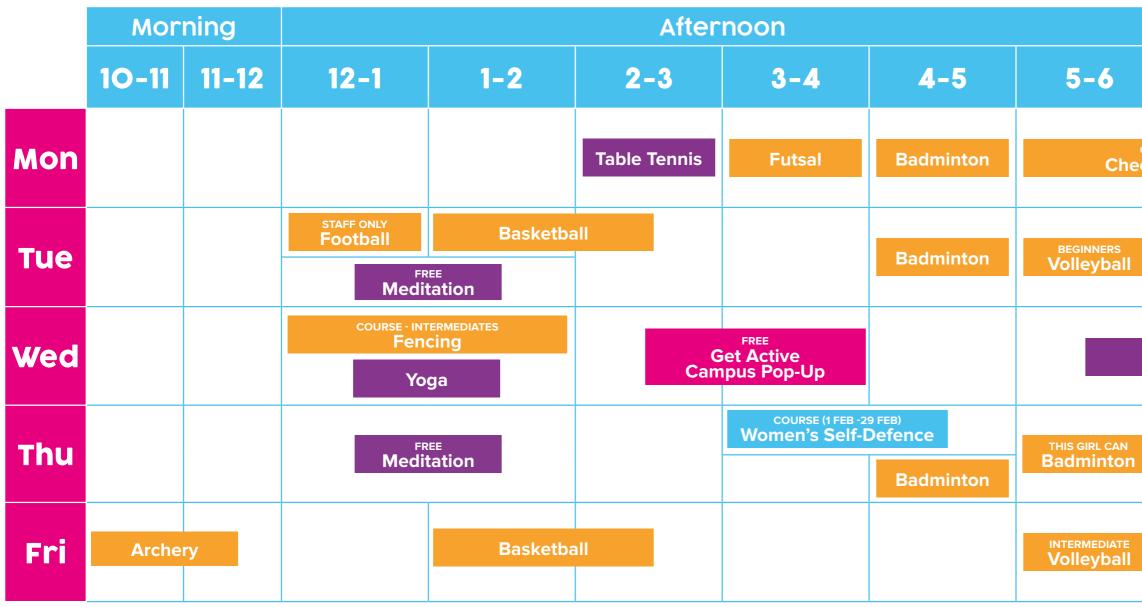

|                     | Evening                            |     |
|---------------------|------------------------------------|-----|
|                     | 6-7                                | 7-8 |
| course<br>erleading |                                    |     |
|                     | COURSE - BEGINNERS<br>Fencing      |     |
|                     | Dance                              |     |
|                     | this girl can<br><b>Basketball</b> |     |
|                     |                                    |     |
|                     |                                    |     |

Sports Hall Mind & Body Studio Active Studio Library Square

Timetable subject to change throughout the year. Please find the most up-to-date timetable online.

**Book now** qmsu.org/ getactive