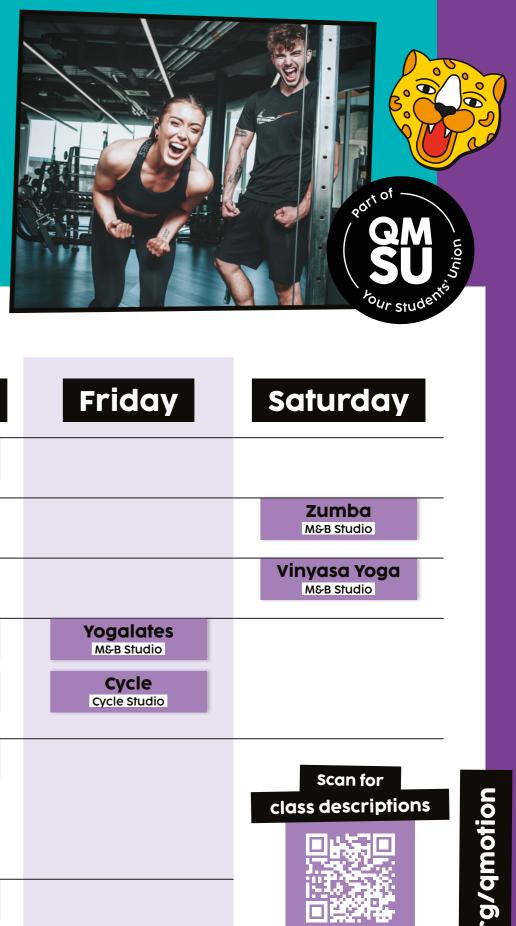

## **Group Class Timetable**

|             | Monday                                | Tuesday                                   | Wednesday                                   | Thursday                                              | Frida                          |
|-------------|---------------------------------------|-------------------------------------------|---------------------------------------------|-------------------------------------------------------|--------------------------------|
| 8:00-8:30   | HIIT Cardio<br>M&B Studio             |                                           |                                             | Abs Blast<br>M&B Studio                               |                                |
| 10:30-11:15 |                                       |                                           |                                             |                                                       |                                |
| 11:30-12:15 |                                       |                                           |                                             |                                                       |                                |
| 12:15-13:00 | Barre                                 | KB-Fit<br>Performance Studio<br>Dance Fit | <b>Q-Conditioning</b><br>Performance Studio | <b>Q-Strength</b><br>Performance Studio<br>Hatha Yoga | Yogalat<br>M&B Studio<br>Cycle |
| 17:30-18:15 | Active Studio <b>Zumba</b> M&B Studio | Active Studio Strength & Sculpt           | Vinyasa Yoga<br>M&B Studio                  | M&B Studio Barre Active Studio                        | Cycle Studi                    |
|             | Cycle<br>Cycle Studio                 | M&B Studio Ballet Fit Active Studio       |                                             |                                                       |                                |
| 18:30-19:15 | Flex & Flow<br>M&B Studio             | Yogalates<br>Active Studio                | Bootcamp Cycle<br>Cycle Studio              | HoopMotion<br>Active Studio                           |                                |